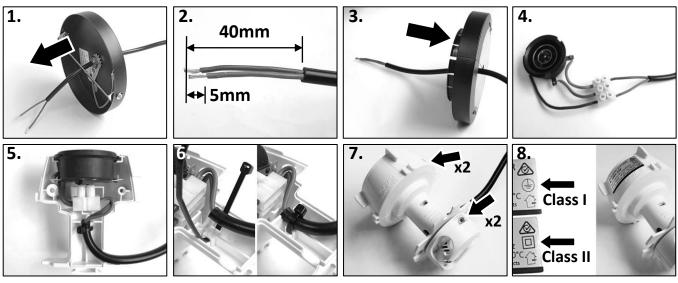

#### ASSEMBLY

TOOLS NEEDED

(PH1/PZ1)

Wire strippers

- Get your pendant. Remove and discard the canopy and any canopy attachments from the pendant cable 1 until just the cable is left at that end
- Strip the outer cable insulation 40mm (+/- 5mm) and expose 5mm of copper on the inner wires. (If cable 2. already stripped, trim wires to 40mm)
- Thread cable through Snap Lighting canopy with the clips facing away from the pendant 3.
- Screw the pendant cable wires into the terminal block matching the live, neutral and earth (if applicable) 4.
- 5. Fit into the Snap Lighting pendant housing as shown
- Cable-tie the cable into the housing. Ensuring cable tie and teeth are biting into the outer insulation 6.
- 7. Secure housing with 2 screws supplied (1 each half – do not over tighten) and secure housing hooks to housing with 2 screws supplied (1 each half – do not over tighten)
- 8. Apply one sticker to the housing depending on 'class' of pendant as shown:
  - 1. Class I - pendant cable has earth wire
  - 2. Class II - pendant cable does not have earth wire