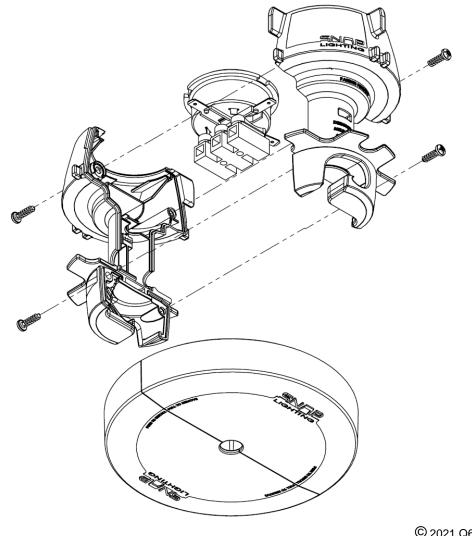

#### ASSEMBLY

TOOLS NEEDED

(PH1/PZ1)

Wire strippers

- Get your pendant. Remove and discard the canopy and any canopy attachments from the pendant cable 1 until just the cable is left at that end
- Strip the outer cable insulation 40mm (+/- 5mm) and expose 5mm of copper on the inner wires. (If cable 2. already stripped, trim wires to 40mm)
- Thread cable through Snap Lighting canopy with the clips facing away from the pendant 3.
- Screw the pendant cable wires into the terminal block matching the live, neutral and earth (if applicable) 4.
- 5. Fit into the Snap Lighting pendant housing as shown
- Cable-tie the cable into the housing. Ensuring cable tie and teeth are biting into the outer insulation 6.
- 7. Secure housing with 2 screws supplied (1 each half – do not over tighten) and secure housing hooks to housing with 2 screws supplied (1 each half – do not over tighten)
- 8. Apply one sticker to the housing depending on 'class' of pendant as shown:
  - 1. Class I - pendant cable has earth wire
  - 2. Class II - pendant cable does not have earth wire