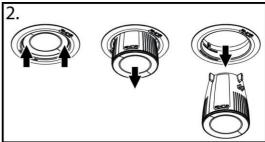

#### **FITTING**

- 1. To Install: Push into Snap Lighting Universal Socket firmly until it stops, then it will drop slightly into position
- 2. To Remove: Push into Snap Lighting Universal Socket firmly until it stops, then it will drop out of the socket