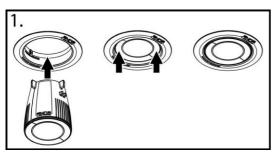

#### **FITTING**

- 1. To Install: Push into Snap Lighting Universal Socket firmly until it stops, then it will drop slightly into position
- 2. To Remove: Push into Snap Lighting Universal Socket firmly until it stops, then it will drop out of the socket