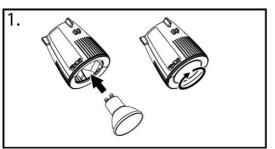

## **GLOBE**

- 1. To Install: Insert and rotate clockwise until it stops (use fingers or rubber gloves on lens to rotate)
- To Remove: Rotate anticlockwise until it stops (use fingers or rubber gloves on lens to rotate), and tip into hand