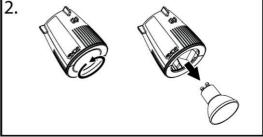

## **GLOBE**

- 1. To Install: Insert and rotate clockwise until it stops (use fingers or rubber gloves on lens to rotate)
- To Remove: Rotate anticlockwise until it stops (use fingers or rubber gloves on lens to rotate), and tip into hand